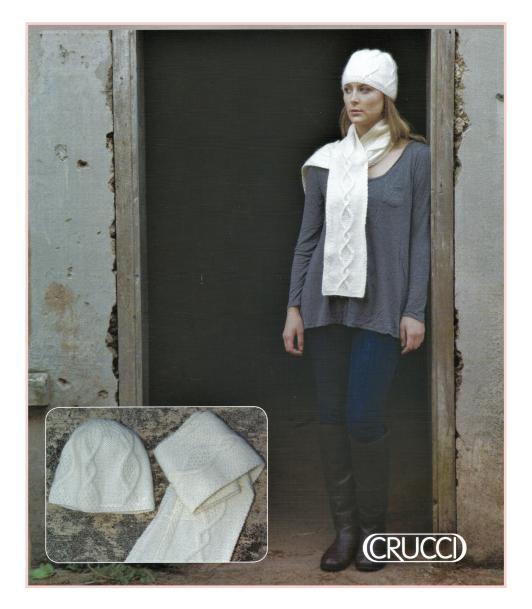

# 8ply Cable Beanie and Scarf

## 8ply Cable Beanie and Scarf

#### Beanie

To fit head approx 56 cms **Scarf** Width approx 15cms Length approx 145cms MATERIALS: CRUCCI Lambshair 8ply or CRUCCI 8ply Machine Wash Soft or CRUCCI 8ply Merino or CRUCCI Ferndale 8ply Beanie 2 × 50g Balls Scarf 3 × 50g Balls